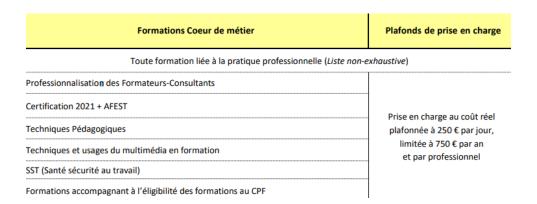

This will generate a PDF:

It says here that people using the code 8559AE are eligible for 750 euros worth of training in 2021 – if the targeted training is in direct relation with your core professional skills. There are other criteria for other types of training, which you can also find on this document.